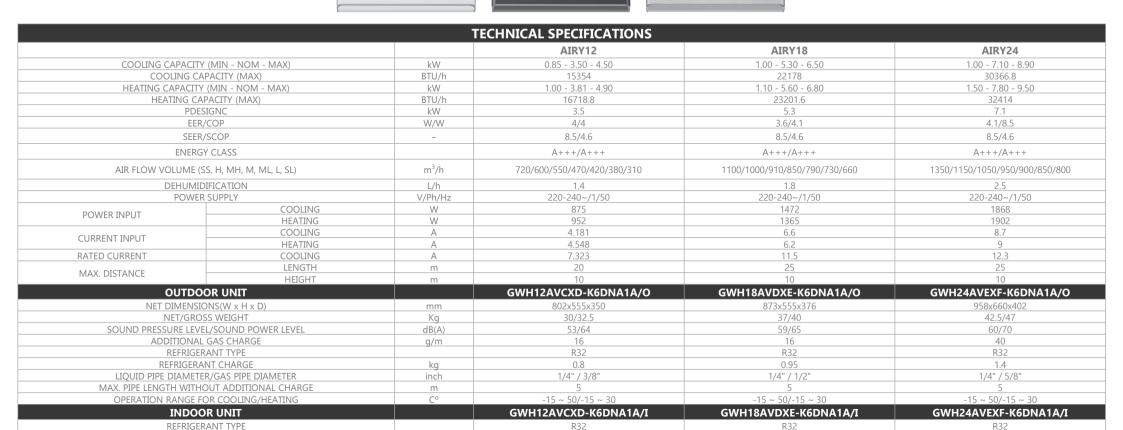

R32

907x292x200

10.5/12.5

44/38/36/34/31/29/25

60/52/50/48/45/43/39

\*Gree reserves the right to modify the specifications without prior notice, please confirm the final specifications with sales representatives

NET DIMENSIONS(W x H x D)

**NET/GROSS WEIGHT** 

SOUND PRESSURE LEVEL (SS/H/MH/M/ML/L/SL)

SOUND POWER LEVEL (SS/H/MH/M/ML/L/SL)

AIRY12: €895 €795

AIRY18: €1.295 €1.195

AIRY24: €1.495€1.395

mm

Kg

dB(A)

dB(A)

A: 300, St. Thomas Street Tarxien, TXN1602, MALTA.

R32

1110x347x257

17.5/20.5

51/47/44/42/37/35

65/61/58/56/54/51/49

M: +356 7989 3193 / T: +356 2789 3193

E: info@cooltekservices.com.mt W: www.cooltekservices.com.mt

R32

970x347x257

15/17.5

45/43/42/41/35/31/28

60/58/57/56/50/46/43